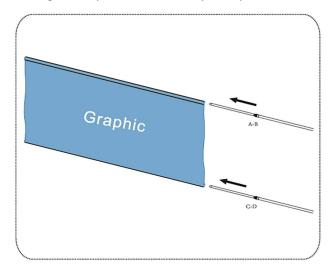

To put pole #A-B and pole #C-D through the fabric banner hem.

4 To use right number of screw for tightening.

Simple Care: Dye-Sublimated Fabric Covers can be machine washed in cold water on gentle cycle. Lay flat or hang to dry. Wrinkles or creases can be eliminated with hand steamer or warm iron. Do NOT bleach or tumble dry.