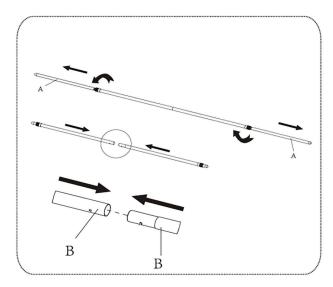

## Set Up Instructions

To connect B-B,pull out pole A to the tlimited stop then tighten the plastic bolt. Same way to the pole #C-D.

To insert pole #A-C into the socket of base vertically then tightening; Afterwards, screw off #A-C to the limited stop and screw up the plastic bolt.