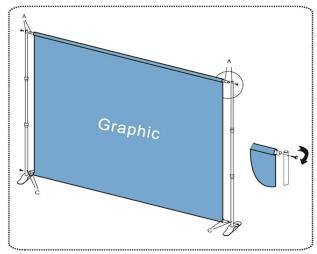

To put pole #A-B and pole #C-D through the fabric banner hem.

4 To use right number of screw for tightening.

Simple Care: Dye-Sublimated Fabric Covers can be machine washed in cold water on gentle cycle. Lay flat or hang to dry. Wrinkles or creases can be eliminated with hand steamer or warm iron. Do NOT bleach or tumble dry.