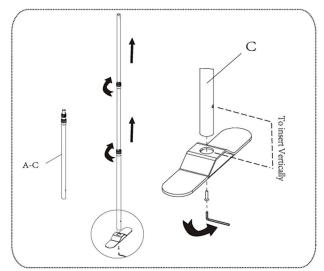

## Set Up Instructions

To connect B-B,pull out pole A to the tlimited stop then tighten the plastic bolt. Same way to the pole #C-D.

To insert pole #A-C into the socket of base vertically then tightening; Afterwards, screw off #A-C to the limited stop and screw up the plastic bolt.