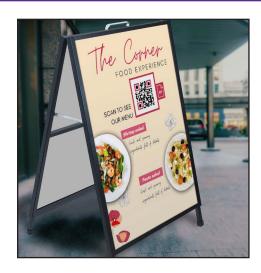

Folding Metal A-Frame Sign is designed for increasing foot-traffic and awareness as they create engaging marketing stations that can be positioned almost anywhere.

- Easy to setup / Easy to take down
- Includes 2 Full Color Prints
- Prints are durable for lasting protection optional dry-erase coating available (additional)
- Durable steel frame construction
- Black Powder Finish
- Use indoors or outdoors
- Will accept any rigid sign print up to 1/4" thick (actual sign measurement is 23.5" x 35.5")

## Folding Metal A-Frame Sign Item: AFM

**Hardware:** Steel frame hardware with media channel to accommodate most any rigid sign (up to 1/4" thick) **Media:** Standard sign is 4mm coroplast 23.5" x 35.25"

Warranty: 1 year warranty\*

Box size (single unit): 42" x 25" x 3" / 19 lbs.

Features a durable steel frame construction with an open top making it easy to insert and change rigid graphic prints. Durable enough for outdoor use yet sleek and elegant enough for indoor use. Metal handle at top makes it easy to carry or to simply change the A-Frame position. Standard full color prints are made using fluted plastic sheeting (coroplast) and other rigid sheeting can be used like EPVC, foamboard or acrylic. Frames are shipped pre-assembled and ready to use right out of the box.