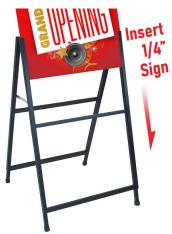

Folding Metal A-Frame Sign is designed for increasing foot-traffic and awareness as they create engaging marketing stations that can be positioned almost anywhere.

- Easy to setup / Easy to take down
- Includes 2 Full Color Prints
- Prints are durable for lasting protection optional dry-erase coating available (additional)
- Durable steel frame construction
- Black Powder Finish
- Use indoors or outdoors
- Will accept any rigid sign print up to 1/4" thick (actual sign measurement is 23.5" x 35.5")

## Folding Metal A-Frame Sign Item: AFM

**Hardware:** Steel frame hardware with media channel to accommodate most any rigid sign (up to 1/4" thick) **Media:** Standard sign is 4mm coroplast 23.5" x 35.25"

Warranty: 1 year warranty\*

Box size (single unit): 42" x 25" x 3" / 19 lbs.

Features a durable steel frame construction with an open top making it easy to insert and change rigid graphic prints. Durable enough for outdoor use yet sleek and elegant enough for indoor use. Metal handle at top makes it easy to carry or to simply change the A-Frame position. Standard full color prints are made using fluted plastic sheeting (coroplast) and other rigid sheeting can be used like EPVC, foamboard or acrylic. Frames are shipped pre-assembled and ready to use right out of the box.