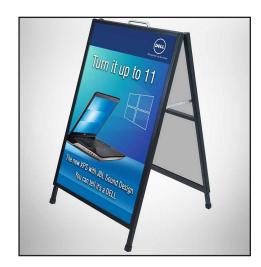

Folding Metal A-Frame Sign is designed for increasing foot-traffic and awareness as they create engaging marketing stations that can be positioned almost anywhere.

- Easy to setup / Easy to take down
- Includes 2 Full Color Prints
- Prints are durable for lasting protection optional dry-erase coating available (additional)
- Durable steel frame construction
- Black Powder Finish
- Use indoors or outdoors
- Will accept any rigid sign print up to 1/4" thick (actual sign measurement is 23.5" x 35.5")

## Folding Metal A-Frame Sign Item: AFM

**Hardware:** Steel frame hardware with media channel to accommodate most any rigid sign (up to 1/4" thick) **Media:** Standard sign is 4mm coroplast 23.5" x 35.25"

Warranty: 1 year warranty\*

Box size (single unit): 42" x 25" x 3" / 19 lbs.

Features a durable steel frame construction with an open top making it easy to insert and change rigid graphic prints. Durable enough for outdoor use yet sleek and elegant enough for indoor use. Metal handle at top makes it easy to carry or to simply change the A-Frame position. Standard full color prints are made using fluted plastic sheeting (coroplast) and other rigid sheeting can be used like EPVC, foamboard or acrylic. Frames are shipped pre-assembled and ready to use right out of the box.