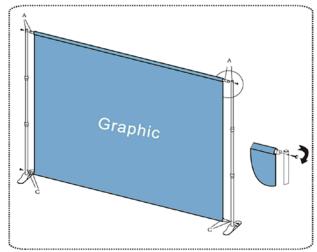

## Free-Standing Banner Stand Item: AFSB

**Hardware:** Aluminum telescoping poles, steel feet base and black zippered carry case.

Media: 9 oz Wrinkle Resistant Fabric with Full Color,

Digital Dye-Sublimated Print

## **Set Up Instructions**

To connect B-B, pull out pole A to the tlimited stop then tighten the plastic bolt. Same way to the pole #C-D.

To insert pole #A-C into the socket of base vertically then tightening; Afterwards, screw off #A-C to the limited stop and screw up the plastic bolt.

To put pole #A-B and pole #C-D through the fabric banner hem.

To use right number of screw for tightening.

Simple Care: Dye-Sublimated Fabric Covers can be machine washed in cold water on gentle cycle. Lay flat or hang to dry. Wrinkles or creases can be eliminated with hand steamer or warm iron. Do NOT bleach or tumble dry.