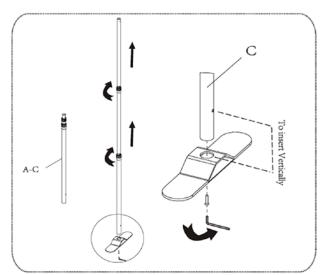

## **Set Up Instructions**

To connect B-B, pull out pole A to the tlimited stop then tighten the plastic bolt. Same way to the pole #C-D.

To insert pole #A-C into the socket of base vertically then tightening; Afterwards, screw off #A-C to the limited stop and screw up the plastic bolt.

To put pole #A-B and pole #C-D through the fabric banner hem.

To use right number of screw for tightening.

Simple Care: Dye-Sublimated Fabric Covers can be machine washed in cold water on gentle cycle. Lay flat or hang to dry. Wrinkles or creases can be eliminated with hand steamer or warm iron. Do NOT bleach or tumble dry.