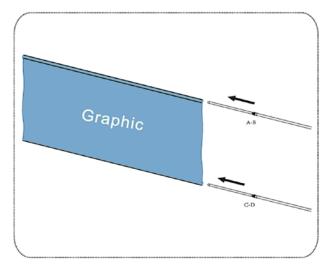

## **Set Up Instructions**

To connect B-B, pull out pole A to the tlimited stop then tighten the plastic bolt. Same way to the pole #C-D.

To insert pole #A-C into the socket of base vertically then tightening; Afterwards, screw off #A-C to the limited stop and screw up the plastic bolt.