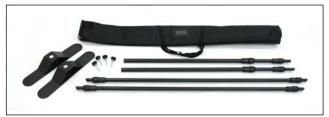

## Free-Standing Banner Stand Item: AFSB

**Hardware:** Aluminum telescoping poles, steel feet base and black zippered carry case.

Media: 9 oz Wrinkle Resistant Fabric with Full Color,

Digital Dye-Sublimated Print

- Dual Telescoping Poles (Horizontal and Vertical)
- Wide Support Base Feet for Stability
- Easy Assembly
- 9 oz. Wrinkle Resistant, Full Color, Digital Dye-Sublimated Fabric, Washable
- Indoor use
- When disassembled, everything fits into the nylon, zippered carry bag – just 43" x 10" x 6"
- Replacement Banners Available
- Standard size graphics include: