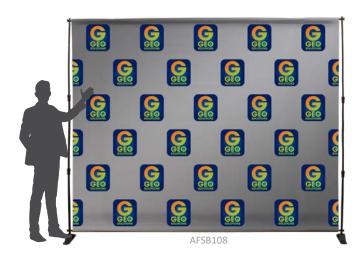

Digital dye-sublimated print -- Step and Repeat Formats or a stunning photograph enlarged to fill the space or a host of other high impact branding possibilities.

## **Standard Sizes**

| Size     | Item #    |
|----------|-----------|
| 8' x 8'  | AFSB88    |
| 9' x 8'  | AFSB98    |
| 10' x 8' | AFSB108   |
| Custom   | AFSB-CUST |