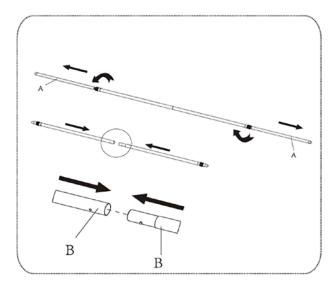

## **Set Up Instructions**

To connect B-B, pull out pole A to the tlimited stop then tighten the plastic bolt. Same way to the pole #C-D.

To insert pole #A-C into the socket of base vertically then tightening; Afterwards, screw off #A-C to the limited stop and screw up the plastic bolt.