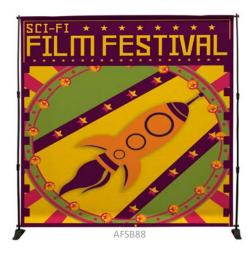

## **Standard Sizes**

| Size     | Item #    |
|----------|-----------|
| 8' x 8'  | AFSB88    |
| 9' x 8'  | AFSB98    |
| 10' x 8' | AFSB108   |
| Custom   | AFSB-CUST |