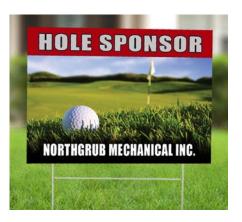

Here's proof that simple is sometimes better. Coroplast signs are great for posting a message outdoors, right where you need it.

Use: Indoor or Outdoor (most often used outdoors)

Media: 4mm white polypropylene corrugated plastic

sheet

Whether you know them as corrugated plastic or coroplast, these are fluted plastic signs that have long been the yard sign industry material standard. Coroplast signs are affordable, lightweight, durable, and portable. You can use coroplast signs virtually anywhere, to advertise any type of message. Mounted on wire stakes, coroplast signs get the attention of potential customers, clients, or even just passers-by.