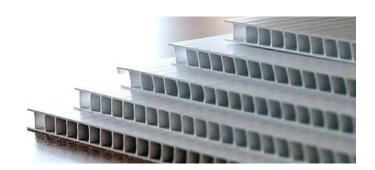

Corrugated signs are made from fluted polypropylene plastic sheets. They're water-proof and resistant to most weather conditions.

- · 4mm fluted plastic sheeting
- Printed full color, one-sided or two-sided
- Display using wire H-stake (sold separately)
- Durable and weather resistant
- Small quantities available

Use: Indoor or Outdoor (most often used outdoors)

Media: 4mm white polypropylene corrugated plastic

sheet

Whether you know them as corrugated plastic or coroplast, these are fluted plastic signs that have long been the yard sign industry material standard. Coroplast signs are affordable, lightweight, durable, and portable. You can use coroplast signs virtually anywhere, to advertise any type of message. Mounted on wire stakes, coroplast signs get the attention of potential customers, clients, or even just passers-by.