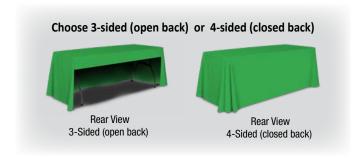

Fabric Table Covers are digital dye-sublimated printed, finished with sewn hems, and designed to fit most standard folding tables.

- 9 oz. Wrinkle Resistant Polyester
- Digital Dye-Sublimated Print
- Scratch Resistant & Machine Washable
- Large Imprint Area
- Optional 3-sided (open back) and 4-sided (closed back) configurations
- Sized to fit standard tables 30" h x 30" d and hang approx. 2" above the floor

| Item # | Туре    | Size       |
|--------|---------|------------|
| TC4-3S | 3 SIDED | 4 ft. wide |
| TC4-4S | 4 SIDED | 4 ft. wide |
| TC6-3S | 3 SIDED | 6 ft. wide |
| TC6-4S | 4 SIDED | 6 ft. wide |
| TC8-3S | 3 SIDED | 8 ft. wide |
| TC8-4S | 4 SIDED | 8 ft. wide |