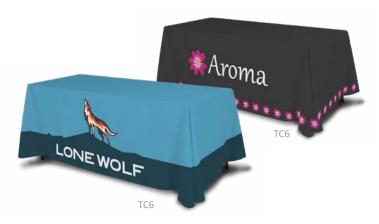

Fabric Table Covers Items: TC8, TC6, TC4

Use: Indoor / Outdoor

(short-term use when used outdoors)

Media: 9 oz Wrinkle Resistant Fabric with Full Color,

Digital Dye-Sublimated Print.

Our standard full color digital dye-sublimated table covers are the finishing touch or perfect compliment for trade show displays, reception table or any occasion demanding attention to detail and tasteful branding. Full color digitally printed Dye Sublimated Table Covers are an effective marketing accessory that can be easily folded up to pack and easy to transport.

Table covers are an easy and effective way to display your logo on any table and transform your brand into a visual, stunning marketing statement. These durable table covers are wrinkle resistant, 100% washable and come in popular sizes that will last for years with simple care. Drapes over a standard display table (30" deep and 30" high) finished with rounded corners and hangs approximately 2" above the floor.