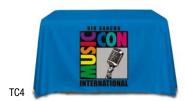

Fabric Table Covers are digital dye-sublimated printed, finished with sewn hems, and designed to fit most standard folding tables.

- 9 oz. Wrinkle Resistant Polyester
- Digital Dye-Sublimated Print
- Scratch Resistant & Machine Washable
- Large Imprint Area
- Optional 3-sided (open back) and 4-sided (closed back) configurations
- Sized to fit standard tables 30" h x 30" d and hang approx. 2" above the floor

Fabric Table Covers Items: TC8, TC6, TC4

Use: Indoor / Outdoor

(short-term use when used outdoors)

Media: 9 oz Wrinkle Resistant Fabric with Full Color,

Digital Dye-Sublimated Print.

Our standard full color digital dye-sublimated table covers are the finishing touch or perfect compliment for trade show displays, reception table or any occasion demanding attention to detail and tasteful branding. Full color digitally printed Dye Sublimated Table Covers are an effective marketing accessory that can be easily folded up to pack and easy to transport.

Table covers are an easy and effective way to display your logo on any table and transform your brand into a visual, stunning marketing statement. These durable table covers are wrinkle resistant, 100% washable and come in popular sizes that will last for years with simple care. Drapes over a standard display table (30" deep and 30" high) finished with rounded corners and hangs approximately 2" above the floor.