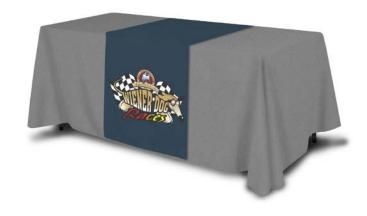

These fabric table runners are an inexpensive option and simple way to enhance any table by offering the same features of our full-size table covers including: 100% washable, wrinkle-resistant polyester with dynamic, dye-sublimated graphics. These extremely versatile polyester runners fit a variety of tables and can be used to drape the front, top and back. A cost-effective option to team with any solid color table cover.