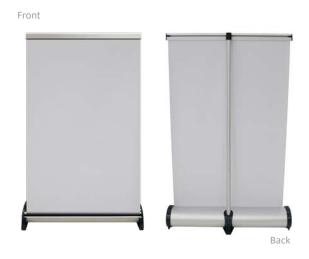

## **Desktop Executive Banner Stand / Item: DTEXE**

**Hardware:** Slinder aluminum hardware base, connecting poles, top clamp bar, and black carry case.

Media: 13 oz Smooth Blockout Anti-Curl.

NFPA701 Fire Rated.

Warranty: 6 month warranty\*

All the advertising impact of our standard retractable stands with a much smaller footprint. For its compact size, it boasts a generous print area which makes it ideal for lobby welcome desks, check-in counter stations, trade show tables, department store counter-tops and more.