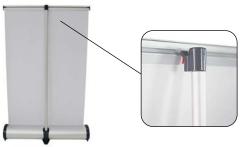

Step 6

Set up complete.

For videos demonstrating setting up a banner stand, visit: amatterofgraphics.com

<sup>\*</sup>Hardware Warranty warrants product against defects in materials, workmanship, and mechanical failure of internal retraction unit based on normal use. Graphic Warranty covers the print vibrancy and media performance. Neither warranty covers damage due to accidents, abuse, mishandling, or normal wear and tear. Any repair or replacement is at discretion of factory.