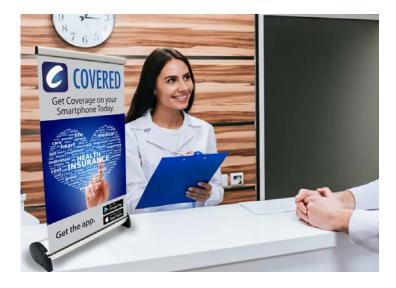

## **Desktop Executive Banner Stand / Item: DTEXE**

**Hardware:** Slinder aluminum hardware base, connecting poles, top clamp bar, and black carry case.

Media: 13 oz Smooth Blockout Anti-Curl.

NFPA701 Fire Rated.

Warranty: 6 month warranty\*

All the advertising impact of our standard retractable stands with a much smaller footprint. For its compact size, it boasts a generous print area which makes it ideal for lobby welcome desks, check-in counter stations, trade show tables, department store counter-tops and more.