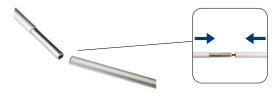

## **Set Up Instructions**

**Step 1**Prepare the stand. Remove from case.

**Step 2**Assemble the pole segments

**Step 3**Locate the receiving hole on the stand base and

Step 4

Grasping the "top bar" from the center, pull banner up, out of the base.