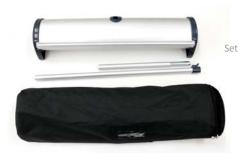

Minimal footprint. Maximum impact. Sleek looking display that's at home in any professional environment. Ultra-portable compact design. Conveniently stores in its included canvas carry case.

- Anodized Aluminum Base
- Plastic End-caps
- Two-Piece Support Pole
- Signature Anti-Curl Media
- Full Color Print (scratch resistant)
- Nylon Zippered Carry Case
- Compact Design Ultra Portable
- Indoor use only / Six-Month Warranty\*
- Size: 15" x 24"

## **Desktop Executive Banner Stand / Item: DTEXE**

**Hardware:** Slinder aluminum hardware base, connecting poles, top clamp bar, and black carry case.

Media: 13 oz Smooth Blockout Anti-Curl.

NFPA701 Fire Rated.