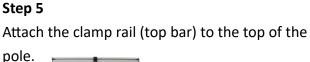

## **Set Up Instructions**

**Step 1**Prepare the stand. Remove from case.

**Step 2**Assemble the pole segments

**Step 3**Locate the receiving hole on the stand base and

Step 4

Grasping the "top bar" from the center, pull banner up, out of the base.