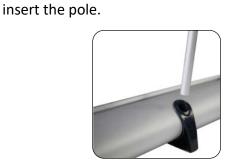

## **Set Up Instructions**

**Step 1**Prepare the stand. Remove from case.

**Step 2**Assemble the pole segments

**Step 3**Locate the receiving hole on the stand base and

Step 4

Grasping the "top bar" from the center, pull banner up, out of the base.