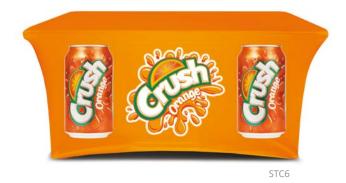

## **Tension Fabric Table Covers**

Tension Fabric Table Covers are digital dye-sublimated printed, sewn in a specific pattern that when placed on the table create a tight like look.

- 9 oz. polyester table fabric
- Digital dye-sublimated print
- Scratch resistant & machine washable
- 6 ft and 8 ft sizes available
- · Canvas loops to secure the cover to each leg
- Sized to fit most standard collapsible tables

| Item # | Туре    | Size       |
|--------|---------|------------|
| STC6   | Tension | 6 ft. wide |
| STC8   | Tension | 8 ft. wide |

These fabric covers fit snug to most collapsible tables. This two-way tension fabric cover completely envelopes the table and creates a sleek, modern look for your event. The curved, open back provides easy access to under-table storage and allows you to pull up a chair. The wrinkle free fabric makes transportation and setup a breeze!

## Tension Fabric Table Covers Items: STC6, STC8 Use: Indoor / Outdoor (short-term use when used

outdoors) **Media:** 9 oz polyester table fabric with Full Color, Digital Dye-Sublimated Print.