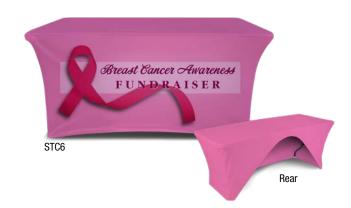

## **Tension Fabric Table Covers**

Tension Fabric Table Covers are digital dye-sublimated printed, sewn in a specific pattern that when placed on the table create a tight like look.

- 9 oz. polyester table fabric
- Digital dye-sublimated print
- Scratch resistant & machine washable
- 6 ft and 8 ft sizes available
- · Canvas loops to secure the cover to each leg
- Sized to fit most standard collapsible tables

| Item # | Туре    | Size       |
|--------|---------|------------|
| STC6   | Tension | 6 ft. wide |
| STC8   | Tension | 8 ft. wide |

These fabric covers fit snug to most collapsible tables. This two-way tension fabric cover completely envelopes the table and creates a sleek, modern look for your event. The curved, open back provides easy access to under-table storage and allows you to pull up a chair. The wrinkle free fabric makes transportation and setup a breeze!

## Tension Fabric Table Covers Items: STC6, STC8 Use: Indoor / Outdoor (short-term use when used

outdoors) **Media:** 9 oz polyester table fabric with Full Color, Digital Dye-Sublimated Print.