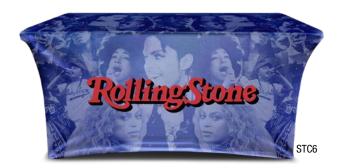

## **Tension Fabric Table Covers**

Tension Fabric Table Covers are digital dye-sublimated printed, sewn in a specific pattern that when placed on the table create a tight like look.

- 9 oz. polyester table fabric
- Digital dye-sublimated print
- Scratch resistant & machine washable
- 6 ft and 8 ft sizes available
- · Canvas loops to secure the cover to each leg
- Sized to fit most standard collapsible tables

| Item # | Туре    | Size       |
|--------|---------|------------|
| STC6   | Tension | 6 ft. wide |
| STC8   | Tension | 8 ft. wide |

These fabric covers fit snug to most collapsible tables. This two-way tension fabric cover completely envelopes the table and creates a sleek, modern look for your event. The curved, open back provides easy access to under-table storage and allows you to pull up a chair. The wrinkle free fabric makes transportation and setup a breeze!

## Tension Fabric Table Covers Items: STC6, STC8 Use: Indoor / Outdoor (short-term use when used

outdoors) **Media:** 9 oz polyester table fabric with Full Color, Digital Dye-Sublimated Print.