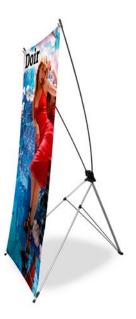

# **X-Stand Banner Displays**

### Items: XS24, XS32, XS-MINI

X-Stand Banner Displays are an economical way to display a message quickly. X-style frame is easy to set up and attach a banner message.

- Aluminum Legs, Fiberglass Pole Arms and Hard PVC Hub
- Easy Hang Hook-and-Grommet Graphics
- Full-Color, Satin Finish Vinyl Print
- Easy Assembly
- Nylon Zippered Carry Case (XS24 and XS32 only)
- Replacement Banner Option Available
- Indoor use / Six-Month Warranty\*
- Sizes available:

Designed for those occasions requiring fast set-up, dynamic graphics and portability. This sturdy, lightweight stand takes just moments to assemble making it perfect for virtually any sales presentation, product launch or special event. Replacement banners make this ideal for ongoing message marketing. It's a smart solution that doesn't break the bank.