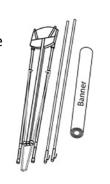

Floor Models: 24" x 63" / 32" x 72" Table Top: 11" x 15"

X-Stand Banner Displays / Items: XS24, XS32, XS-MINI Floor Model Hardware: Aluminum Legs, Fiberglass Pole Arms, Hard PVC Hub and zippered carry case. Table Top Hardware: Plastic Hub and arms with chrome silver hook ends. (no carry case available for XS-MINI) Media: 13 oz Satin finish banner vinyl. NFPA701 Fire Rated. Warranty: 6 month warranty\*

#### Step 1

Step 3

Remove the stand and pole arms from the carry case.

Insert the two upper poles into

Note: the XS32 model has pole

arms that come in 2-pieces (pole

the top of the center hub.

arm + extender).