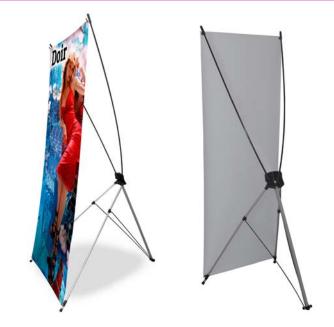

# **X-Stand Banner Displays**

### Items: XS24, XS32, XS-MINI

X-Stand Banner Displays are an economical way to display a message quickly. X-style frame is easy to set up and attach a banner message.

- Aluminum Legs, Fiberglass Pole Arms and Hard PVC Hub
- Easy Hang Hook-and-Grommet Graphics
- Full-Color, Satin Finish Vinyl Print
- Easy Assembly
- Nylon Zippered Carry Case (XS24 and XS32 only)
- Replacement Banner Option Available
- Indoor use / Six-Month Warranty\*
- Sizes available:

Designed for those occasions requiring fast set-up, dynamic graphics and portability. This sturdy, lightweight stand takes just moments to assemble making it perfect for virtually any sales presentation, product launch or special event. Replacement banners make this ideal for ongoing message marketing. It's a smart solution that doesn't break the bank.