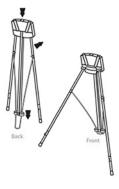

# Set Up Instructions (XS24 & XS32)

#### Step 1

Step 3

Remove the stand and pole arms from the carry case.

Insert the two upper poles into

Note: the XS32 model has pole

arms that come in 2-pieces (pole

the top of the center hub.

arm + extender).

#### Step 2

While holding the stand against the floor, extend the front legs forward, away from you.