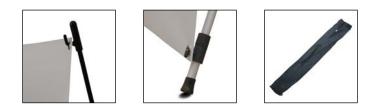

Floor Models: 24" x 63" / 32" x 72" Table Top: 11" x 15"

X-Stand Banner Displays / Items: XS24, XS32, XS-MINI Floor Model Hardware: Aluminum Legs, Fiberglass Pole Arms, Hard PVC Hub and zippered carry case. Table Top Hardware: Plastic Hub and arms with chrome silver hook ends. (no carry case available for XS-MINI) Media: 13 oz Satin finish banner vinyl. NFPA701 Fire Rated. Warranty: 6 month warranty\*

#### Step 1

Step 3

Remove the stand and pole arms from the carry case.

Insert the two upper poles into

Note: the XS32 model has pole

arms that come in 2-pieces (pole

the top of the center hub.

arm + extender).

#### Step 2

While holding the stand against the floor, extend the front legs forward, away from you.